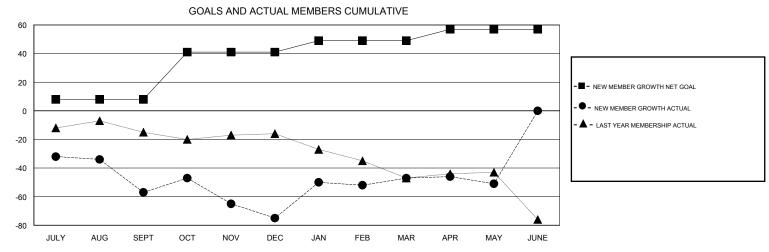

## MONTHLY MEMBERSHIP PROGRESS REPORT

District 1 J

Results as of: 5/31/2017

| DROPPED CLUBS: 2  DROPPED MEMBERS |           | 48 CLUBS OF 63 ADDED 1 OR MORE NEW MEMBERS | GENDER DISTRI<br>MALE<br>FEMALE   | BUTION<br>1,794 (79.84%)<br>453 (20.16%) |     |
|-----------------------------------|-----------|--------------------------------------------|-----------------------------------|------------------------------------------|-----|
| DECEASED                          | 34        | CLICK HERE FOR CUMULATIVE  MEMBERSHIP DATA | TOTAL FAMILY UNIT MEMBERS         |                                          | 170 |
| CLUB CANCELLED OTHER              | 18<br>157 |                                            | FAMILY MEMBERS PAYING HALF 8 DUES |                                          | 88  |
| TOTAL                             | 209       |                                            |                                   |                                          |     |