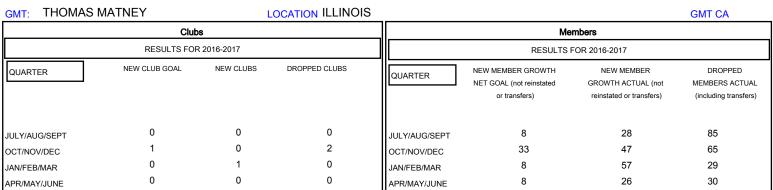

## MONTHLY MEMBERSHIP PROGRESS REPORT

District 1 J

Results as of: 5/31/2017

| DROPPED CLUBS: 2  DROPPED MEMBERS |           | 48 CLUBS OF 63 ADDED 1 OR MORE NEW MEMBERS | GENDER DISTRI<br>MALE<br>FEMALE   | BUTION<br>1,794 (79.84%)<br>453 (20.16%) |     |
|-----------------------------------|-----------|--------------------------------------------|-----------------------------------|------------------------------------------|-----|
| DECEASED                          | 34        | CLICK HERE FOR CUMULATIVE  MEMBERSHIP DATA | TOTAL FAMILY UNIT MEMBERS         |                                          | 170 |
| CLUB CANCELLED OTHER              | 18<br>157 |                                            | FAMILY MEMBERS PAYING HALF 8 DUES |                                          | 88  |
| TOTAL                             | 209       |                                            |                                   |                                          |     |